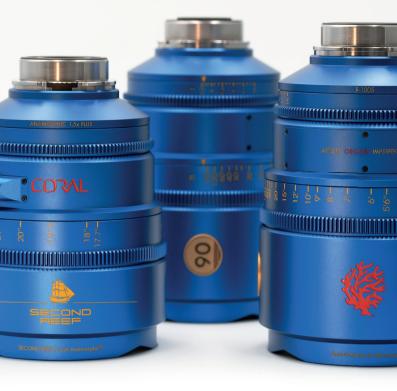

## **Artistic Organic Imperfektion**

1.5x Anamorphic with a 2x look

info@second-reef.com

## Highlights

- Initial Set of 5 focal lengths (35mm, 50mm, 75mm, 90mm, 120mm)
- Front Anamorphic Design
- Full Frame Coverage
- Extreme close focus up to 45cm (17")
- Lens Metadata (Cooke /i Protocol)
- Oval iris combined with 1.5x squeeze cylindrical elements maximizes sensor coverage and achieves a 2x squeeze look
- Pleasing Barrel Distortion, Flaring & Breathing
- Small, compact & lightweight
- Weight 2.1 Kg (about 4.5lbs) no lens support needed
- Align and De-tune anamorphic elements in minutes on a projector without disassembling
- Solid Mechanics
- Easy to Service
- Made in Germany