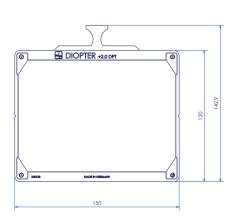

## TECHNICAL DATA

|         | Height | Width | Thickness | Weight Ibs |
|---------|--------|-------|-----------|------------|
| 0.5 dpt | 4.7"   | 5.9"  | 0,25"     | 0,46 lbs   |
| 0.8 dpt | 4.7"   | 5.9"  | 0,25"     | 0,73 lbs   |
| 2.0 dpt | 4.7"   | 5.9"  | 0,49      | 1,39 lbs   |

|         | Height | Width  | Thickness | Weight kg |
|---------|--------|--------|-----------|-----------|
| 0.5 dpt | 120 mm | 150 mm | 6,3 mm    | 210 g     |
| 0.8 dpt | 120 mm | 150 mm | 6,3 mm    | 330 g     |
| 2.0 dpt | 120 mm | 150 mm | 12,5 mm   | 630 g     |