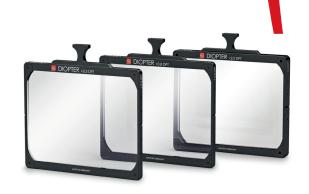

## RECTANGULAR DIOPTER SERIES (4"x 5.65" MATTE BOX)

Professional optical tools of are one our core competencies, and we have taken great lengths to provide cinematographers with complete set of high quality diopters housed in 4"x 5.65" frames that slide quickly and into any top-loaded easily and side-loaded matte box Chrosziel, (Arri, etc.) since the handle can be mounted either on top or sideways. The Standard Diopter Set consists of three diopters with magnification strengths +0.5, +0.8 and +2.0.

We understand how important time is on the set, and since working with traditional round diopters and donuts can be time consuming, we descided to offer a solution that does not only save time on the set, also provides Photography with new creative opportunities. used expensive, high-end glass to create these thin, rectangular diopters. All our +0.5 and +0.8 diopters use a single filter slot, and the +2.0 diopters uses two.