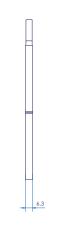

## TECHNICAL DATA

|         | Height | Width | Thickness | Weight Ibs |
|---------|--------|-------|-----------|------------|
| 0.5 dpt | 4.7"   | 5.9"  | 0,25"     | 0,46 lbs   |
| 0.8 dpt | 4.7"   | 5.9"  | 0,25"     | 0,73 lbs   |
| 2.0 dpt | 4.7"   | 5.9"  | 0,49      | 1,39 lbs   |

|         | Height | Width  | Thickness | Weight kg |
|---------|--------|--------|-----------|-----------|
| 0.5 dpt | 120 mm | 150 mm | 6,3 mm    | 210 g     |
| 0.8 dpt | 120 mm | 150 mm | 6,3 mm    | 330 g     |
| 2.0 dpt | 120 mm | 150 mm | 12,5 mm   | 630 g     |