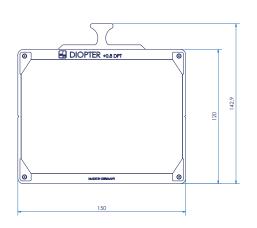

## TECHNICAL DATA

|         | Height | Width | Thickness | Weight Ibs |
|---------|--------|-------|-----------|------------|
| 0.5 dpt | 4.7"   | 5.9"  | 0,25"     | 0,46 lbs   |
| 0.8 dpt | 4.7"   | 5.9"  | 0,25"     | 0,73 lbs   |
| 2.0 dpt | 4.7"   | 5.9"  | 0,49      | 1,39 lbs   |

|         | Height | Width  | Thickness | Weight kg |
|---------|--------|--------|-----------|-----------|
| 0.5 dpt | 120 mm | 150 mm | 6,3 mm    | 210 g     |
| 0.8 dpt | 120 mm | 150 mm | 6,3 mm    | 330 g     |
| 2.0 dpt | 120 mm | 150 mm | 12,5 mm   | 630 g     |