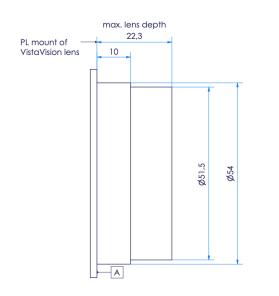

| Camera Mount         | PL Mount |
|----------------------|----------|
| Diameter (mm)        | 77.0     |
| Length (mm) PL to PL | 16.4     |
| Weight (kg)          | 0.5      |

ill. 1: max. measurements of input lens