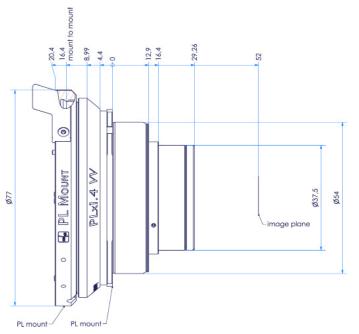

e resolution and contrast with minimal optical degradation.

The adapter is designed to mount to most digital cameras with a native PL mount. The UMS system is not usable with this extender.

The PLx1.4VV is incompatible with mirror cameras but can be used with most of the S35 PL lenses.



TICS

## TECHNICAL DATA

| Max. Image Diameter (mm) | 47          |
|--------------------------|-------------|
| Magnification            | 1.4         |
| Max. Input T-Stop        | 2.0         |
| Light Drop (Stops)       | 1.0         |
| Lens Mount               | PL Standard |

| Camera Mount         | PL Mount |
|----------------------|----------|
| Diameter (mm)        | 77.0     |
| Length (mm) PL to PL | 16.4     |
| Weight (kg)          | 0.5      |



ill. 1: max. measurements of input lens



III. 2: dimensional drawing