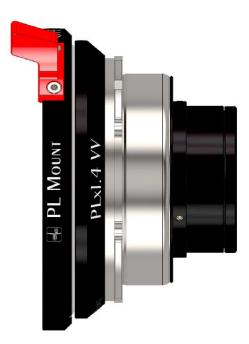

The PLx1.4VV optical extender increases the focal length of Vista Vision Format PL mount lenses by a factor of 1.4x. It allows the use on large cameras up to 47 mm sensor diameter and supports a maximum aperture of T-Stop 2.0.

The PLx1.4VV is characterized by a robust and durable mechanical design with stainless steel PL mounts and anodized aluminum as well as a decorative surface outside and flair minimized surfaces inside.