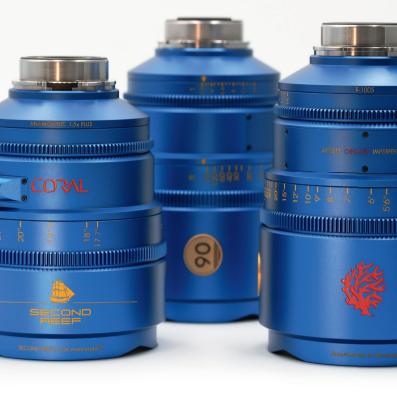

## **Artistic Organic Imperfektion**

1.5x Anamorphic with a 2x look

## **Highlights**

- Initial Set of 5 focal lengths (35mm, 50mm, 75mm, 90mm, 120mm)
- Front Anamorphic Design
- Full Frame Coverage
- Extreme close focus up to 45cm (17")
- Lens Metadata (Cooke /i Protocol)
- Oval iris combined with 1.5x squeeze cylindrical elements maximizes sensor coverage and achieves a 2x squeeze look
- Pleasing Barrel Distortion, Flaring & Breathing
- Small, compact & lightweight
- Weight 2.1 Kg (about 4.5lbs) no lens support needed
- Align anamorphic elements in minutes on a projector without disassembling
- Solid Mechanics
- Easy to Service
- Made in Germany